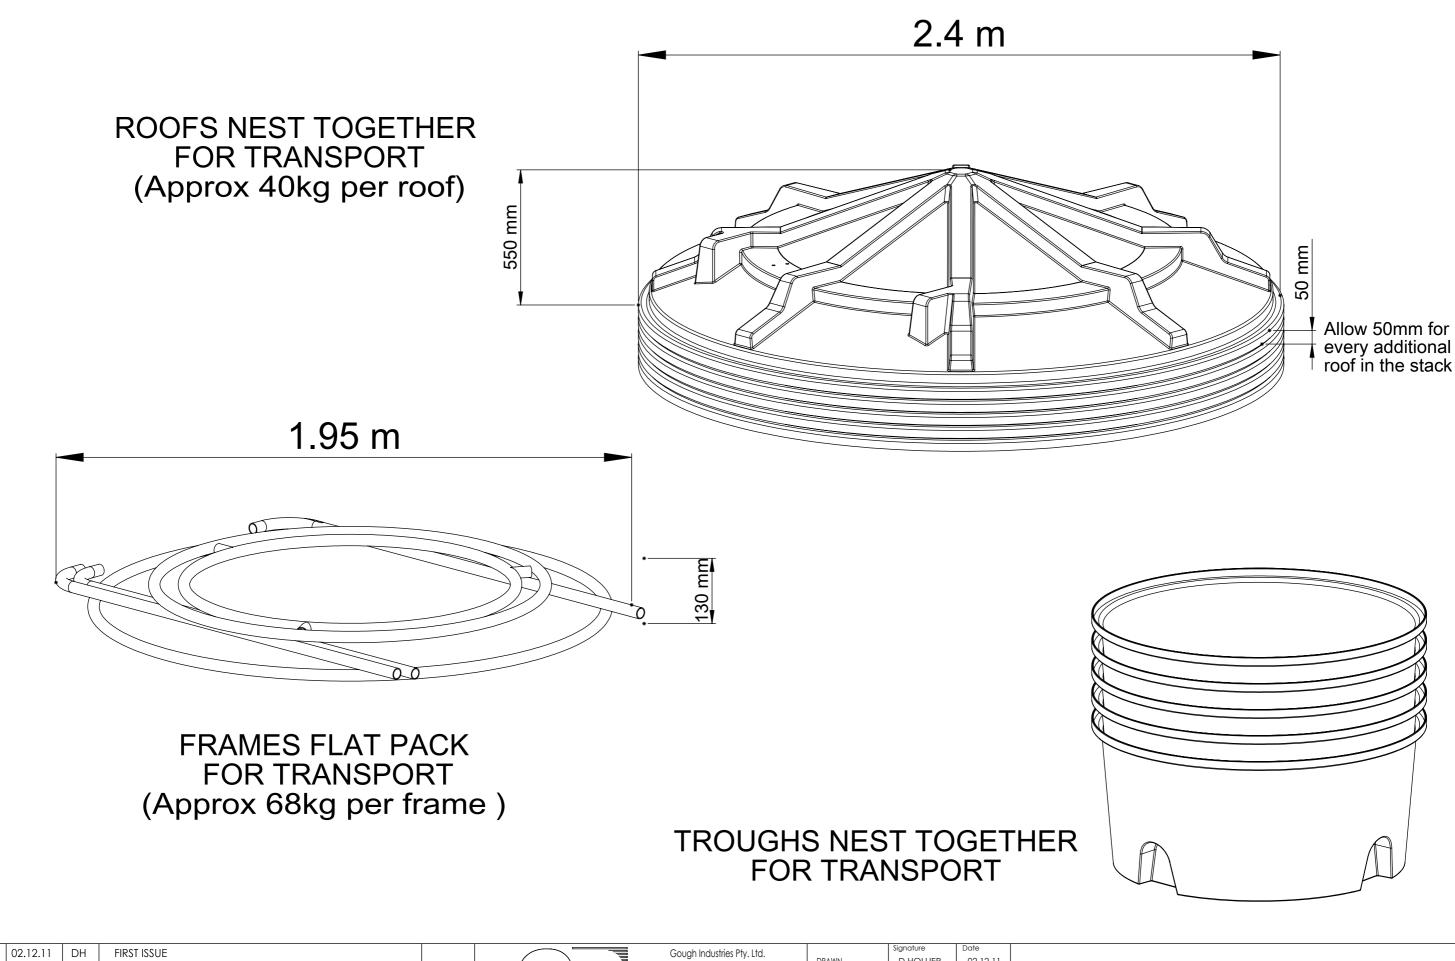

028 547                     | Eng.     |  |    |                        |     |
| DATE | BY | DESCRIPTION | GOUGH                                                                            | This drawing remains the property of Gough Industries Pty. Ltd.   | APPROVAL |  |    | SCALE                  | F   |
|      |    | -           | h is subject to Gold in part or whole or it's contacts divulged to third parties |                                                                   |          |  | L  |                        |     |
|      |    | REVISION    | APPROV.                                                                          | without prior written approval from Gough Industries Pty Limited. |          |  | NO | S:\Products\Rural\Deve | lop |

ment\LickRoof\Frame Drawings\



| A 02.12.11 |    | RST ISSUE   |                                                                                                                                                | Gough Industries P<br>833 Ingham Road                                                                                                | C C B Bohle, Townsville                     | DRAWN    | D.HOLLIER | 02.12.11               |        |   |
|------------|----|-------------|------------------------------------------------------------------------------------------------------------------------------------------------|--------------------------------------------------------------------------------------------------------------------------------------|---------------------------------------------|----------|-------