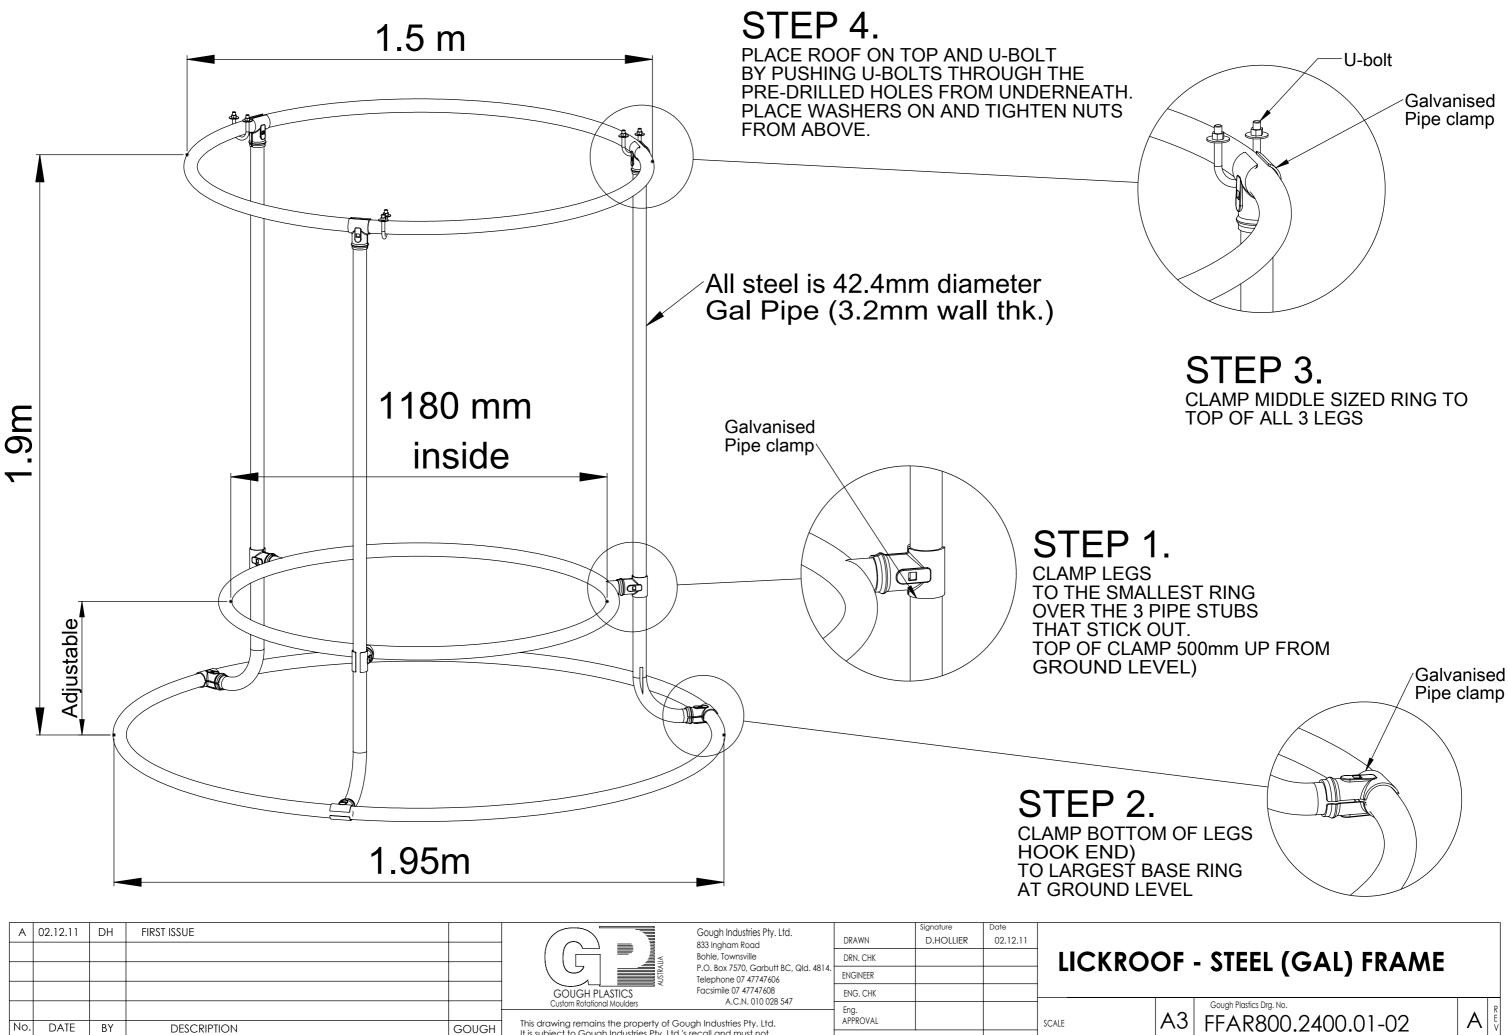

ment\LickRoof\Frame Drawings\

| A 02.12.11 |    | RST ISSUE   |                                                                                                                                                | Gough Industries P<br>833 Ingham Road                                                                                                | C C B Bohle, Townsville                     | DRAWN    | D.HOLLIER | 02.12.11               |        |   |
|------------|----|-------------|------------------------------------------------------------------------------------------------------------------------------------------------|--------------------------------------------------------------------------------------------------------------------------------------|---------------------------------------------|----------|-----------|------------------------|--------|---|
|            |    |             |                                                                                                                                                |                                                                                                                                      |                                             | DRN. CHK |           |                        | LICKRO |   |
|            |    |             |                                                                                                                                                | P.O. Box 7570, Garb                                                                                                                  |                                             | ENGINEER |           |                        | ]      |   |
|            |    |             |                                                                                                                                                | GOUGITI LASIICS                                                                                                                      | Facsimile 07 47747608<br>A.C.N. 010 028 547 | ENG. CHK |           |                        |        | _ |
|            |    |             |                                                                                                                                                | Coston Rotalional models                                                                                                             |                                             | Eng.     |           |                        |        |   |
| No. DATE   | BY | DESCRIPTION | GOUGH                                                                                                                                          | This drawing remains the property of Gough Industries Pty. Ltd.<br>It is subject to Gough Industries Pty. Ltd.'s recall and must not |                                             | APPROVAL |           |                        | SCALE  | 1 |
| REVISION   |    | APPROV.     | be reproduced in part or whole or it's contents divulged to third parties<br>without prior written approval from Gough Industries Pty Limited. |                                                                                                                                      |                                             |          |           | S:\Products\Rural\Deve | lop    |   |