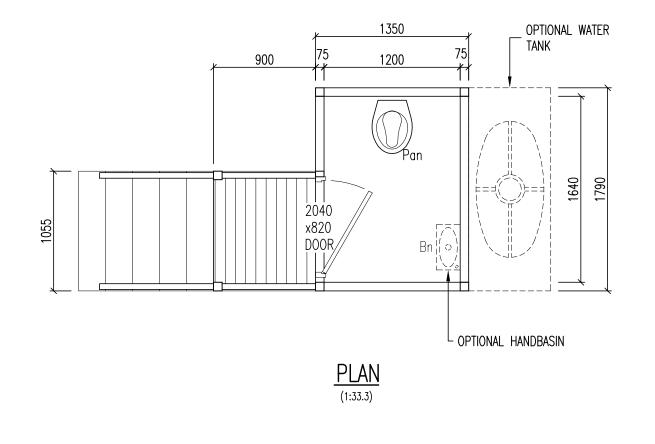

END VIEW (1:50)



FONT VIEW (1:50)

|     |                  |    |             |  | ALLA MILLA                                                                                                                                  | Gough Industries Pty. Ltd.<br>833 Ingham Road | DRAWN                  | Signature<br>AGE | Date<br>21-09-01 | PRFF/1            | RRICA       | TED AMENITIES BUILDING  |   |
|-----|------------------|----|-------------|--|---------------------------------------------------------------------------------------------------------------------------------------------|-----------------------------------------------|------------------------|------------------|------------------|-------------------|-------------|-------------------------|---|
|     |                  |